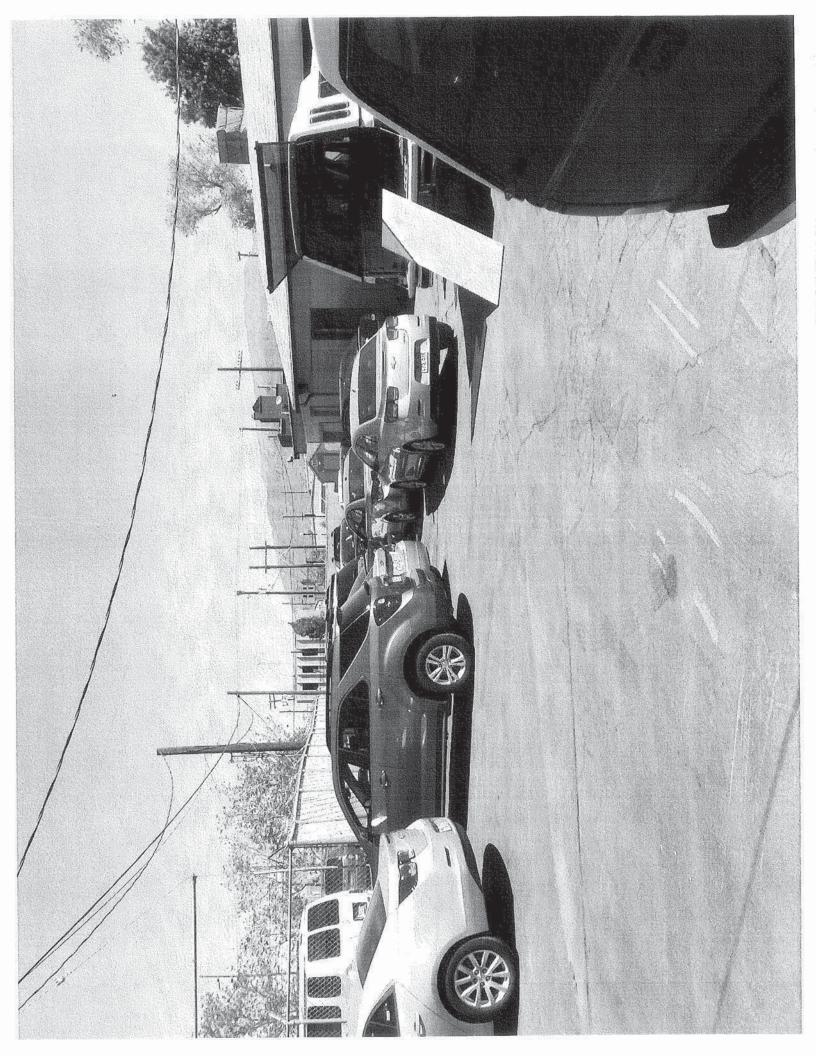

#### Request

BM&V Enterprises is requesting closure of an alley located between 900 South, 400 West, American Ave., and a Utah Transit Authority (UTA) rail corridor. The alley was created as part of a subdivision plat but has not functioned as a public alleyway. The alley has been gated and used for parking and private business access. The Planning Commission is required to transmit a recommendation to the City Council for Alley Closure Requests.

#### **Project Description**

BM&V Enterprises (applicant) is requesting the full closure of an alley located interior of the block surrounded by 900 South to the north, 400 West to the west, American Avenue to the south, and a railroad corridor to the east. The railroad corridor is owned by the Utah Transit Authority (UTA).

The alley was platted as part of the Coates & Corums South Gale Addition subdivision but does not serve as a public alleyway. There is no through access due to the railroad corridor so the alley serves as private access and parking for the applicant's business.

**Discussion:** The proposed alley closure is consistent with policy consideration A, Lack of Use. The alley was platted as part of the Coates & Corums South Gale Addition subdivision but does not serve as a public alleyway. The alley is fenced off along the UTA rail corridor; therefore, there is no through access between public rights-of-way. The alley serves as parking and private access to the applicant's property and the City does not maintain the alley.