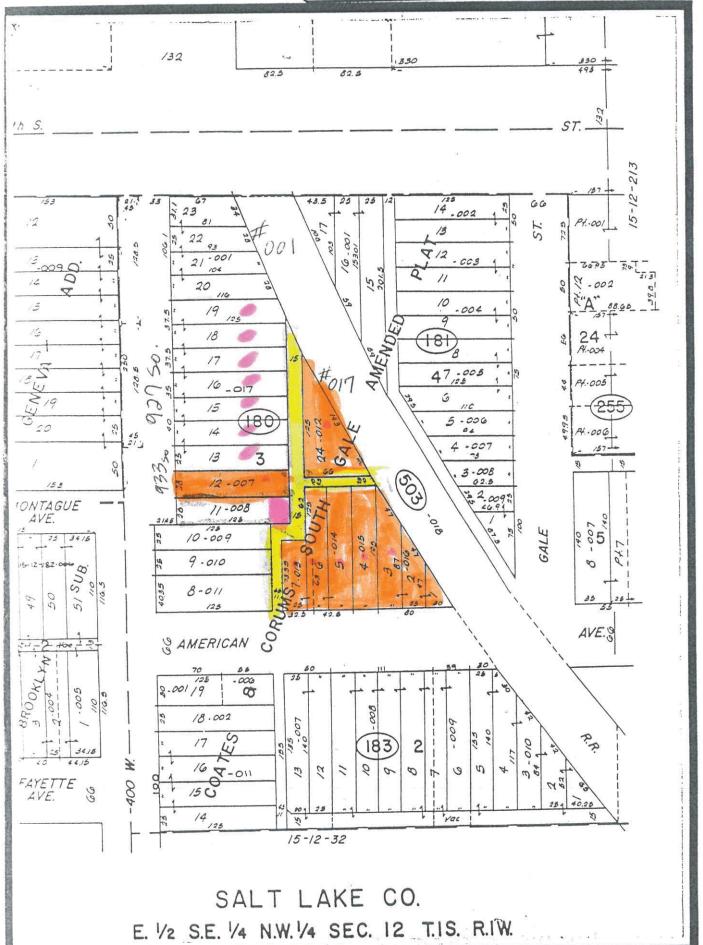

owner always had the fence there as well. We own all of the parcels that affect the rear portion and also the buildings on both sides of the alley in the rear of the properties. It only makes sense for the alley to be closed as there is no usable purpose for it to remain open. There are Rail Road tracks that run on the east side of our property that brings a large amount of transient foot traffic and by leaving the alley open they would be able to enter the shop yard and have access to the buildings. I have always maintained the alley having the weeds removed and sprayed ever since I have been here since 1988. I hope this explains why we are requesting this. If you have any other questions please feel free to call me.

Sincerely,

William L. Ventura BM&V Enterprises

willin 21

Plat Map



und Browning Grouphings Inc. @COPYPROPRIT 1976



A description of the purposed alley:

Alley Begins at 364 West American Ave (955 So.) It runs in a North to South direction approximately two hundred eighty nine running feet (289).

The second alley connects into this alley runs East and West approximately 75 running feet.

|                          | ESTRUMENT PETHION             | ICADA E ARGINOLO FRANTA ILSA