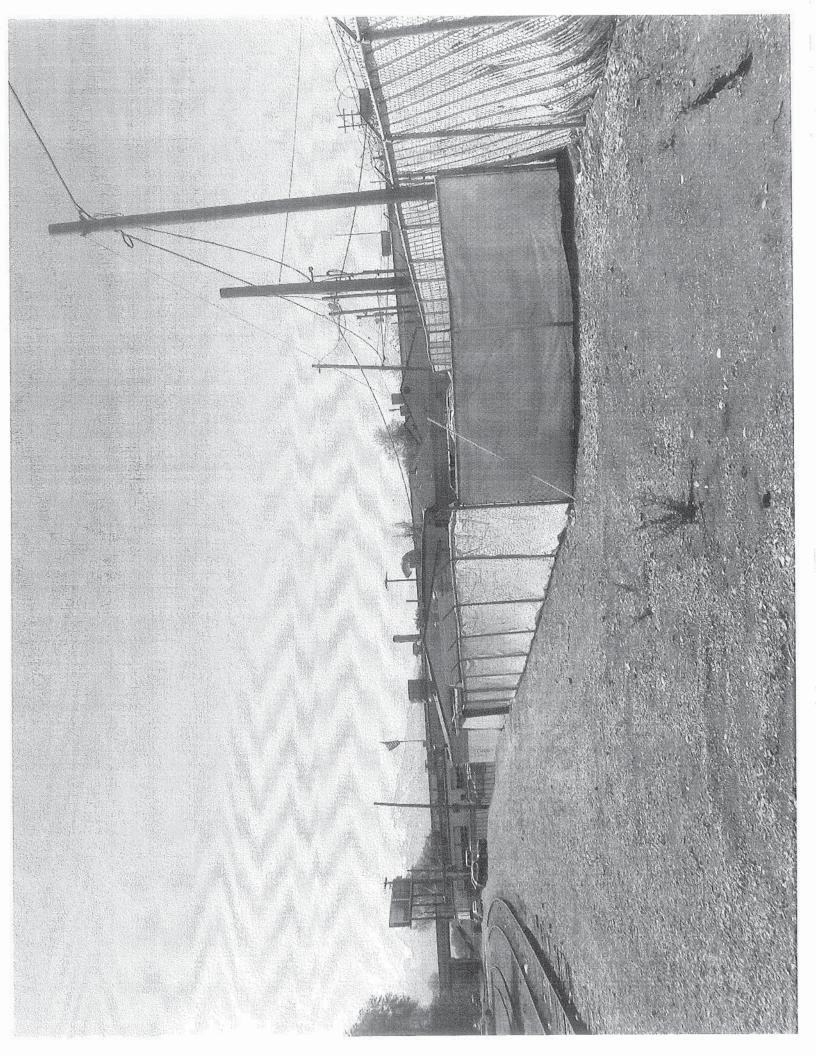

#### Request

BM&V Enterprises is requesting closure of an alley located between 900 South, 400 West, American Ave., and a Utah Transit Authority (UTA) rail corridor. The alley was created as part of a subdivision plat but has not functioned as a public alleyway. The alley has been gated and used for parking and private business access. The Planning Commission is required to transmit a recommendation to the City Council for Alley Closure Requests.

#### **Project Description**

BM&V Enterprises (applicant) is requesting the full closure of an alley located interior of the block surrounded by 900 South to the north, 400 West to the west, American Avenue to the south, and a railroad corridor to the east. The railroad corridor is owned by the Utah Transit Authority (UTA).

The alley was platted as part of the Coates & Corums South Gale Addition subdivision but does not serve as a public alleyway. There is no through access due to the railroad corridor so the alley serves as private access and parking for the applicant's business.

**Discussion:** The proposed alley closure is consistent with policy consideration A, Lack of Use. The alley was platted as part of the Coates & Corums South Gale Addition subdivision but does not serve as a public alleyway. The alley is fenced off along the UTA rail corridor; therefore, there is no through access between public rights-of-way. The alley serves as parking and private access to the applicant's property and the City does not maintain the alley.