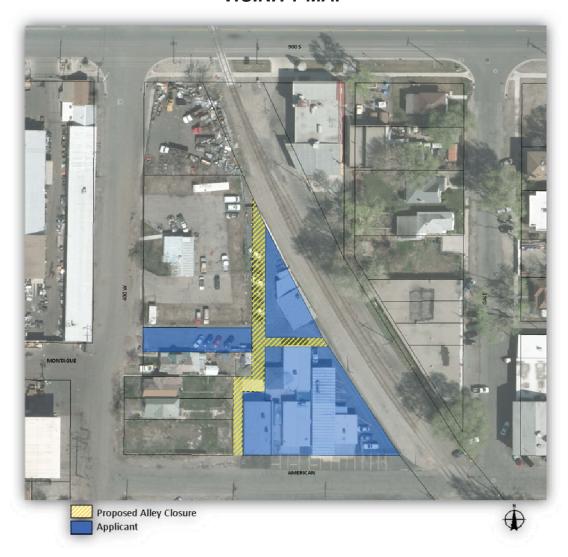

#### Request

BM&V Enterprises is requesting closure of an alley located between 900 South, 400 West, American Ave., and a Utah Transit Authority (UTA) rail corridor. The alley was created as part of a subdivision plat but has not functioned as a public alleyway. The alley has been gated and used for parking and private business access. The Planning Commission is required to transmit a recommendation to the City Council for Alley Closure Requests.

#### **Project Description**

BM&V Enterprises (applicant) is requesting the full closure of an alley located interior of the block surrounded by 900 South to the north, 400 West to the west, American Avenue to the south, and a railroad corridor to the east. The railroad corridor is owned by the Utah Transit Authority (UTA).

The alley was platted as part of the Coates & Corums South Gale Addition subdivision but does not serve as a public alleyway. There is no through access due to the railroad corridor so the alley serves as private access and parking for the applicant's business.

**Discussion:** The proposed alley closure is consistent with policy consideration A, Lack of Use. The alley was platted as part of the Coates & Corums South Gale Addition subdivision but does not serve as a public alleyway. The alley is fenced off along the UTA rail corridor; therefore, there is no through access between public rights-of-way. The alley serves as parking and private access to the applicant's property and the City does not maintain the alley.

## 3. The petition must not deny sole access or required off-street parking to any adjacent property;

**Discussion:** The adjacent properties include the applicant's commercial property, four parcels owned by Salt Lake City Corporation, and the commercial property owned by Craig Lindberg (see Attachment C: Property Ownership Map). If the subject alley is closed, it would be combined with the applicant's property and would continue to be used as access. Mr. Lindberg's property has direct access from 400 West; therefore, the alley closure would not deny access to his property. Three of the four parcels owned by Salt Lake City are occupied by single-family dwellings; however, the tenants of these homes have been relocated in preparation for redevelopment of the site. These four parcels will be combined and developed as the future Salt Lake City Police and Fire large vehicle garage. Combining the four lots will create one corner lot with direct access from American Avenue and 400 West; therefore, the proposed alley closure would not deny access to the property. Furthermore, the Salt Lake City Property Manager has signed the petition in support of the alley closure.