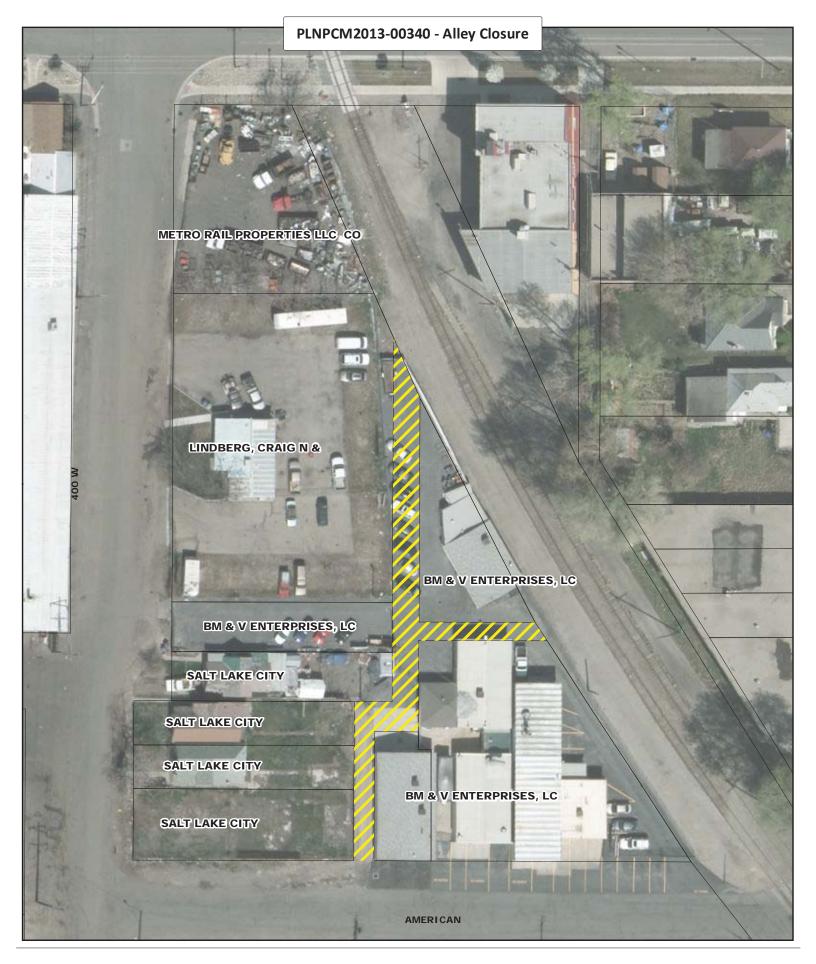

#### **Project Description**

BM&V Enterprises (applicant) is requesting the full closure of an alley located interior of the block surrounded by 900 South to the north, 400 West to the west, American Avenue to the south, and a railroad corridor to the east. The railroad corridor is owned by the Utah Transit Authority (UTA).

The alley was platted as part of the Coates & Corums South Gale Addition subdivision but does not serve as a public alleyway. There is no through access due to the railroad corridor so the alley serves as private access and parking for the applicant's business.

Aside from the UTA corridor, there are three owners of property that abut the alley; Craig Lindberg, Salt Lake City Corporation, and the applicant. The applicant has obtained signatures of

support for the alley closure from all abutting property owners. Planning Staff had a phone conversation with a UTA property management representative and followed up with an email with additional information regarding the request. The email also requested feedback if there were any concerns. Staff did not receive any return comments from UTA at the time this Staff Report was written.

### Attachment C Property Ownership Map