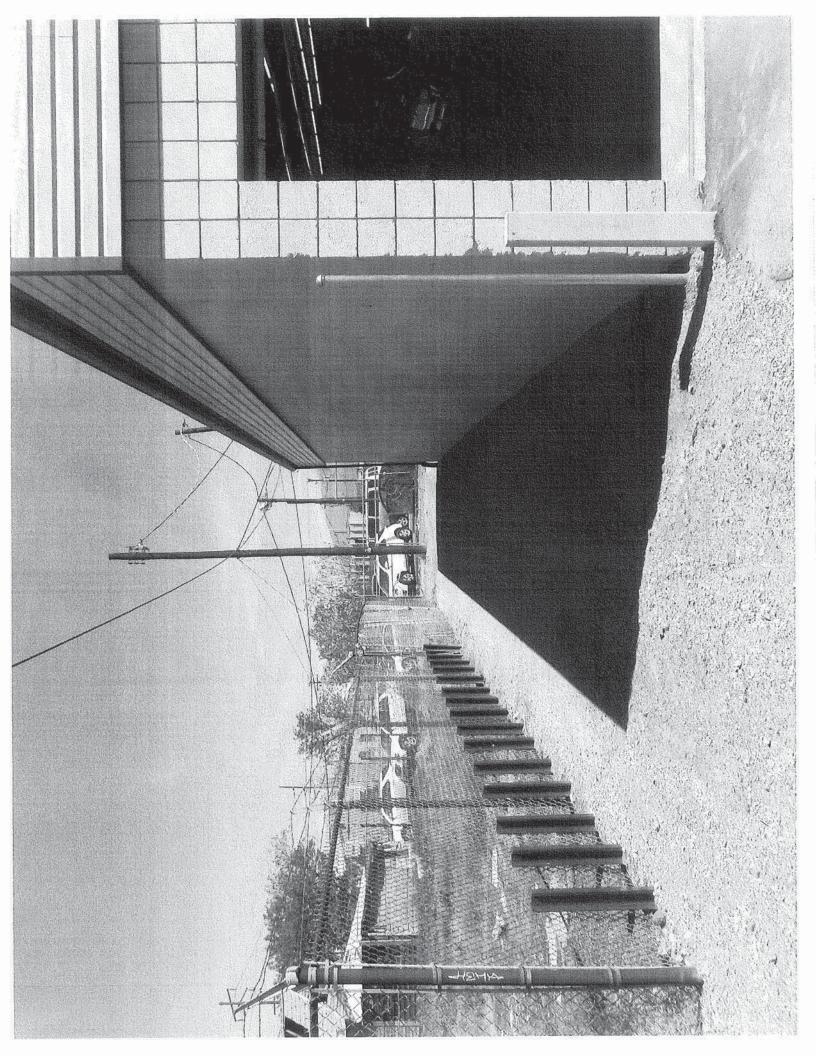

#### Request

BM&V Enterprises is requesting closure of an alley located between 900 South, 400 West, American Ave., and a Utah Transit Authority (UTA) rail corridor. The alley was created as part of a subdivision plat but has not functioned as a public alleyway. The alley has been gated and used for parking and private business access. The Planning Commission is required to transmit a recommendation to the City Council for Alley Closure Requests.

#### **Project Description**

BM&V Enterprises (applicant) is requesting the full closure of an alley located interior of the block surrounded by 900 South to the north, 400 West to the west, American Avenue to the south, and a railroad corridor to the east. The railroad corridor is owned by the Utah Transit Authority (UTA).

The alley was platted as part of the Coates & Corums South Gale Addition subdivision but does not serve as a public alleyway. There is no through access due to the railroad corridor so the alley serves as private access and parking for the applicant's business.

**Discussion:** The proposed alley closure is consistent with policy consideration A, Lack of Use. The alley was platted as part of the Coates & Corums South Gale Addition subdivision but does not serve as a public alleyway. The alley is fenced off along the UTA rail corridor; therefore, there is no through access between public rights-of-way. The alley serves as parking and private access to the applicant's property and the City does not maintain the alley.