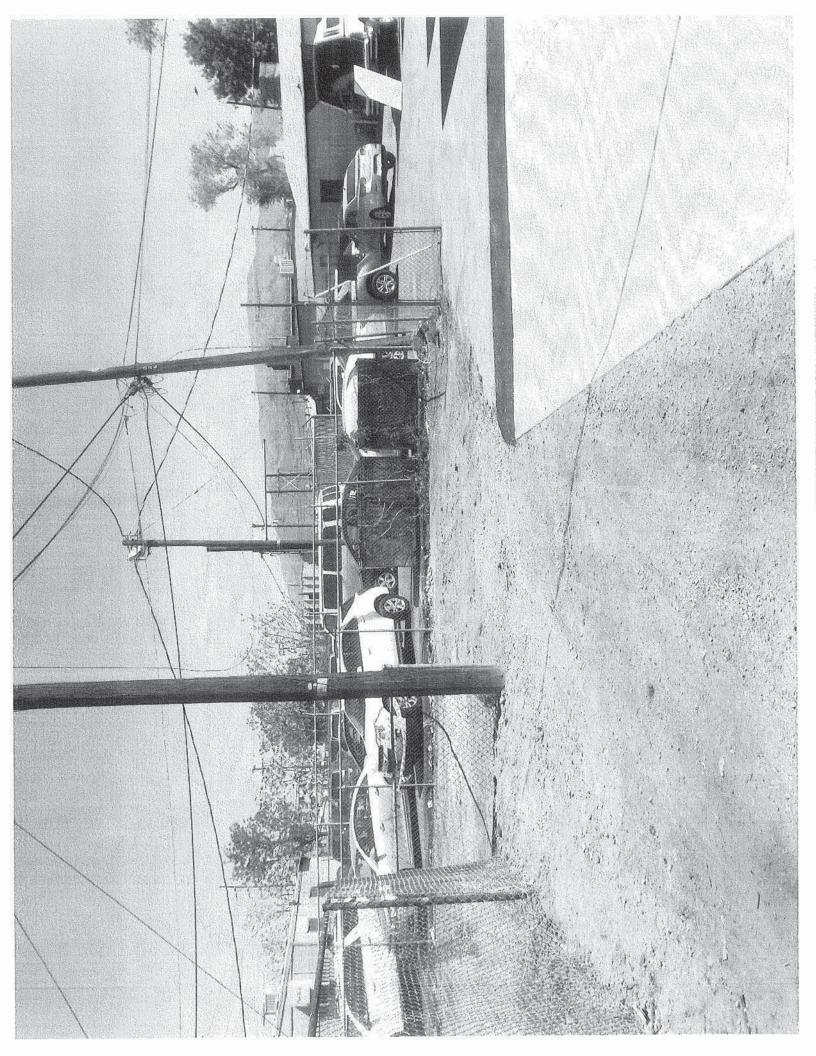

#### Request

BM&V Enterprises is requesting closure of an alley located between 900 South, 400 West, American Ave., and a Utah Transit Authority (UTA) rail corridor. The alley was created as part of a subdivision plat but has not functioned as a public alleyway. The alley has been gated and used for parking and private business access. The Planning Commission is required to transmit a recommendation to the City Council for Alley Closure Requests.

#### **Project Description**

BM&V Enterprises (applicant) is requesting the full closure of an alley located interior of the block surrounded by 900 South to the north, 400 West to the west, American Avenue to the south, and a railroad corridor to the east. The railroad corridor is owned by the Utah Transit Authority (UTA).

The alley was platted as part of the Coates & Corums South Gale Addition subdivision but does not serve as a public alleyway. There is no through access due to the railroad corridor so the alley serves as private access and parking for the applicant's business.

**Discussion:** The proposed alley closure is consistent with policy consideration A, Lack of Use. The alley was platted as part of the Coates & Corums South Gale Addition subdivision but does not serve as a public alleyway. The alley is fenced off along the UTA rail corridor; therefore, there is no through access between public rights-of-way. The alley serves as parking and private access to the applicant's property and the City does not maintain the alley.